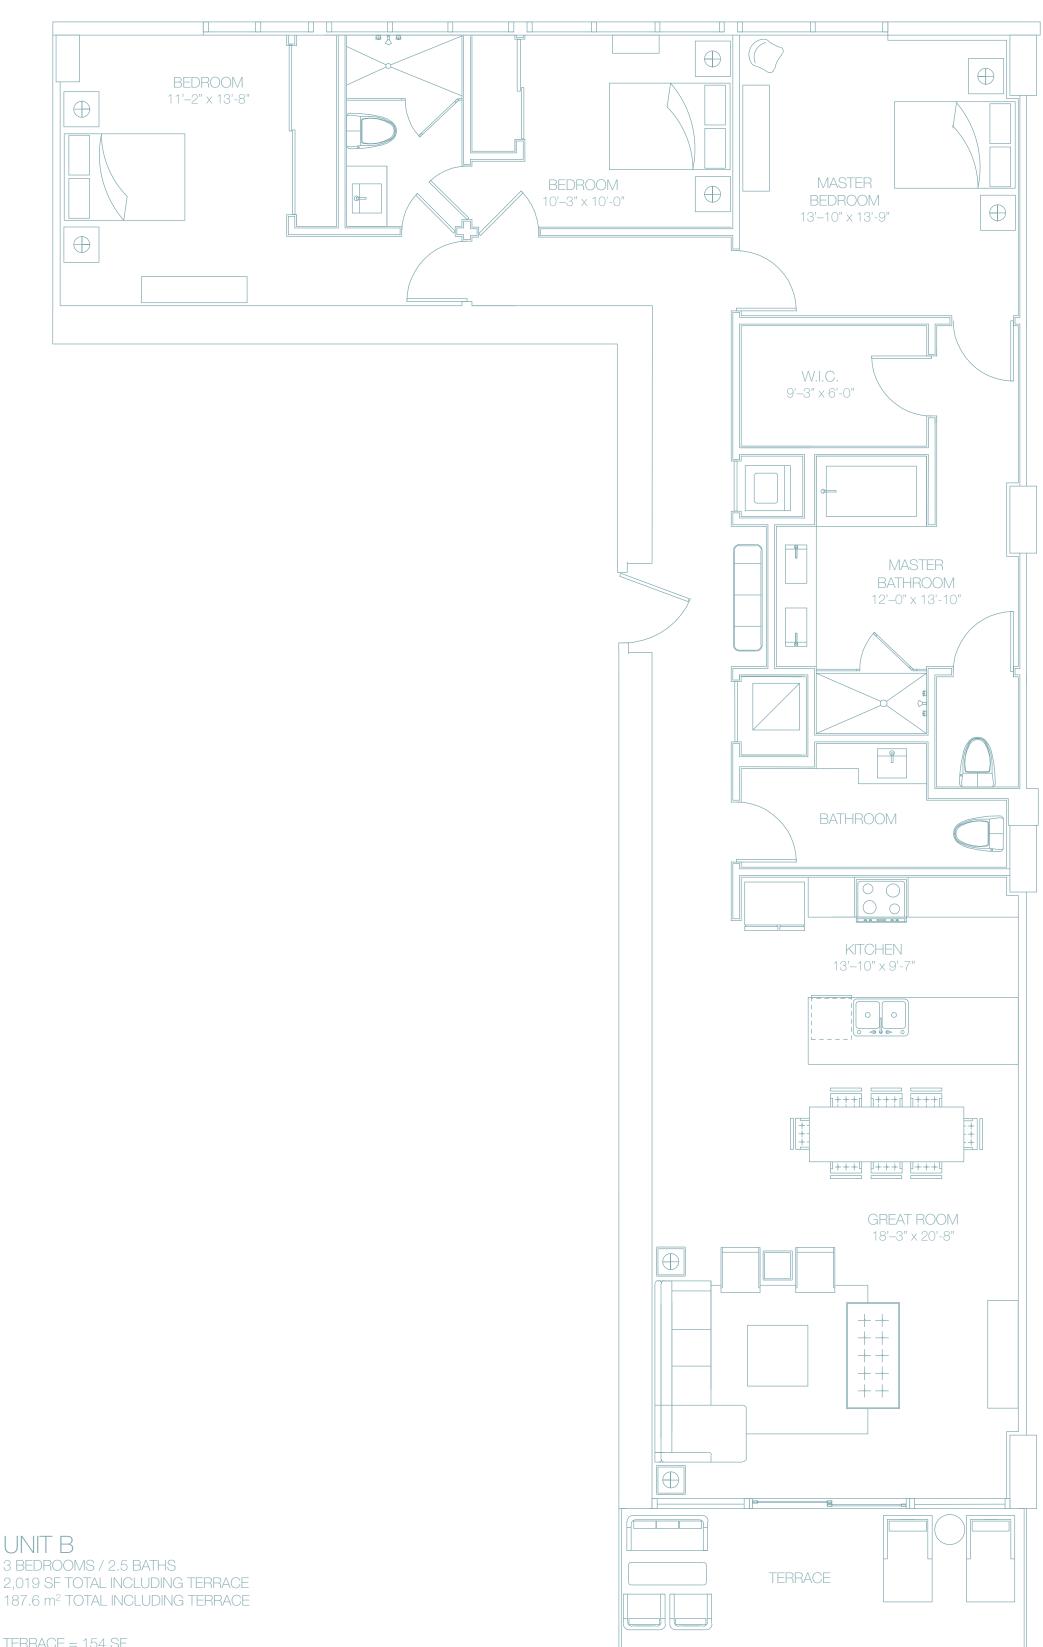

UNIT B 3 BEDROOMS / 2.5 BATHS 2,019 SF TOTAL INCLUDING TERRACE

TERRACE = 154 SF TERRACE =  $14.3 \text{ m}^2$ 

Stated dimensions include the terrace of the Unit and are otherwise measured to the exterior boundaries of the exterior walls and the centerline of interior demising walls. This will in fact vary from the dimensions that would be determined by using the description and definition of the "Unit" set forth in the Declaration (which generally only includes the interior airspace between the perimeter walls and excludes interior structural components). Additionally, measurements of rooms set forth on any floor plan are generally taken at the greatest points of each given room (as if the room were a perfect rectangle), without regard for any cutouts. Accordingly, the area of the actual room will typically be smaller than the product obtained by multiplying the stated length times width. For the square footage of the "Unit" calculated in the Declaration. All dimensions are approximate, and all floor plans and development plans are subject to change. Plans are not to scale and may be the reverse (mirror) image of those shown. The developer makes no representations or warranties regarding the actual size and dimensions of the units contained on this floor plan, and no party may rely upon the same in determining whether to purchase a unit and the purchase price of the unit. The survey of the units and the provisions of the Declaration of Condominium shall control in determining the boundaries and actual dimensions of the units. All fixtures, furniture, items of finish, and decorations are for display purposes only and will not be included with the unit. All depictions of appliances, counters, soffits, floor coverings and other matters of detail, including, without limitation, items of finish and decoration, are conceptual only and are not necessarily included in each Unit. Consult the Agreement, the features which are to be included in the unit.